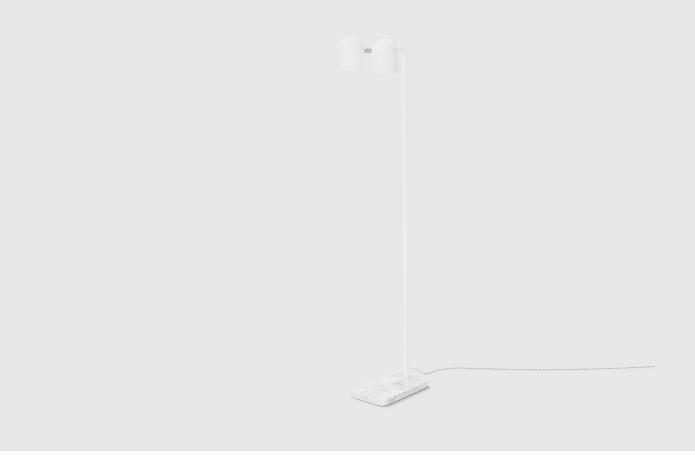

## **Tandem Floor Lamp**

Form meets function in the forward-thinking Tandem lighting collection, which combines streamlined industrial aesthetics with a practical ethos, resulting in a simple yet stunning design. A white or black powder-coated finish shines when teamed with thoughtful details, like a coordinating marble base and convenient foot switch. Adjustable lamp heads, allow you to easily spotlight a favorite piece of art or illuminate a dark corner in your living room.

## **Tandem Floor Lamp**

- Mechanism allows each lamp head to rotate and tilt for the perfect lighting position.
- Black lamp is paired with a black marble base.
- White lamp is paired with a white marble base.
- Fabric electrical cord with foot switch (black cord for black colorway, black & white mix cord for white colorway).
- UL Listed.
- GU 10 light bulb for each lampshade included (5W, Bright Light 3000K, 380 Lumens, 120 Volt).