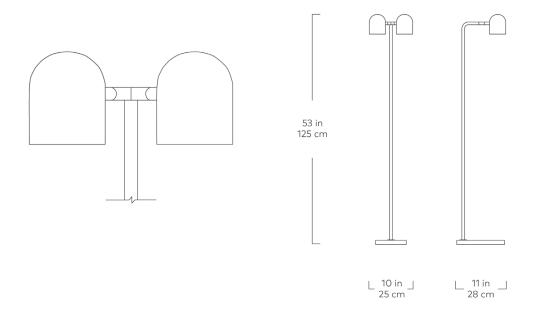

## **Tandem Floor Lamp**

Form meets function in the forward-thinking Tandem lighting collection, which combines streamlined industrial aesthetics with a practical ethos, resulting in a simple yet stunning design. A white or black powder-coated finish shines when teamed with thoughtful details, like a coordinating marble base and convenient foot switch. Adjustable lamp heads, allow you to easily spotlight a favorite piece of art or illuminate a dark corner in your living room.

## **Tandem Floor Lamp**

- Mechanism allows each lamp head to rotate and tilt for the perfect lighting position.
- Black lamp is paired with a black marble base.
- White lamp is paired with a white marble base.
- Fabric electrical cord with foot switch (black cord for black colorway, black & white mix cord for white colorway).
- UL Listed.
- GU 10 light bulb for each lampshade included (5W, Bright Light 3000K, 380 Lumens, 120 Volt).